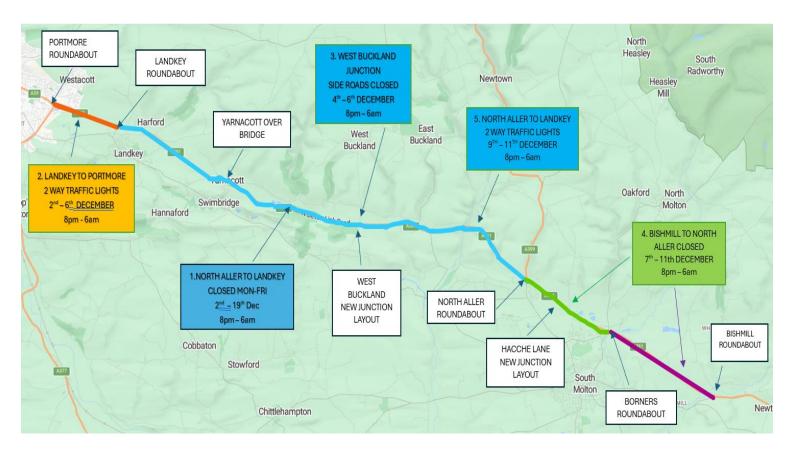

#### **Scheme Overview map and Locations**

North Devon Link Road – NDLR – A361 (Portmore to Borners Bridge) Traffic Bulletin – 29.11.24 Over the coming weeks we have several traffic management schemes to continue with works, detailed individually below:

- Closure between North Aller and Landkey Roundabouts week nights, Monday to Friday 2nd – 19<sup>th</sup> December. Including the weekend of the 14<sup>th</sup> & 15<sup>th</sup> December Pages 2, 3 & 4
- Landkey Roundabout to Portmore Roundabout: 2 Way Traffic Lights. Monday 2<sup>nd</sup> – Friday 6<sup>th</sup> December. Page 5
- 3. West Buckland Side Roads Closed. Wednesday 4<sup>th</sup> Friday 6<sup>th</sup> December. Page 6
- Closure between Bishmill Roundabout and North Aller Roundabout. Saturday 7<sup>th</sup> – Wednesday 11<sup>th</sup> December. Page 7
- North Aller Roundabout to Landkey Roundabout: 2 Way Traffic Lights. Monday 9<sup>th</sup> – Wednesday 11<sup>th</sup> December. Page 8