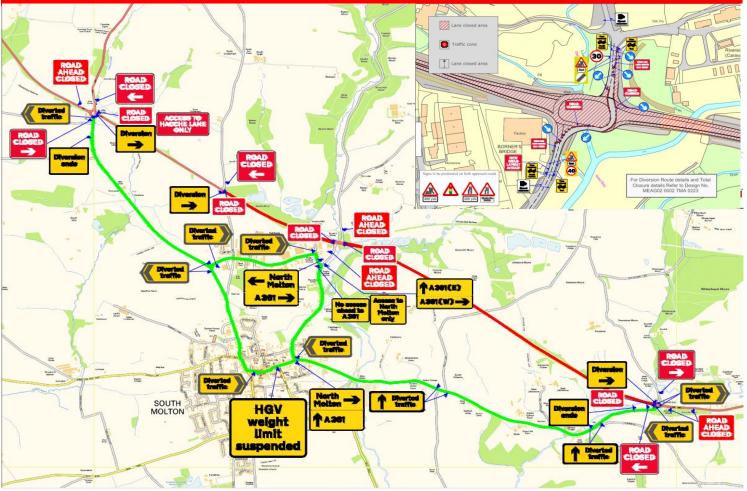

# North Devon Link Road – NDLR – A361 (Portmore to Borners Bridge) Traffic Bulletin – 29.11.24

Night Closures: Borner's Roundabout - North Aller Roundabout December 2024

A full carriageway closure of the A361 between Bishmill Roundabout and North Aller Roundabout is required for Light Column works, Surface Remedials and Traffic Management removal. Access / Egress to North Molton will be via Station Road, which will be under 2 Way Traffic Lights. There will be a soft closure at North Aller Roundabout for Access / Egress to Hacche Lane Only.

Please see below for the schedule and Diversion route.

| Day / Date     | Start | Finish                |
|----------------|-------|-----------------------|
| Sat: 07.12.24  | 8pm   | Sun: 08.12.24 – 6am   |
| Sun: 08.12.24  | 8pm   | Mon: 09.12.24 – 6am   |
| Mon: 09.12.24  | 8pm   | Tues: 10.12.24 – 6am  |
| Tues: 10.12.24 | 8pm   | Wed: 11.12.24 – 6am   |
| Wed: 11.12.24  | 8pm   | Thurs: 12.12.24 – 6am |

Borner's Roundabout to North Aller Roundabout – Diversion Route