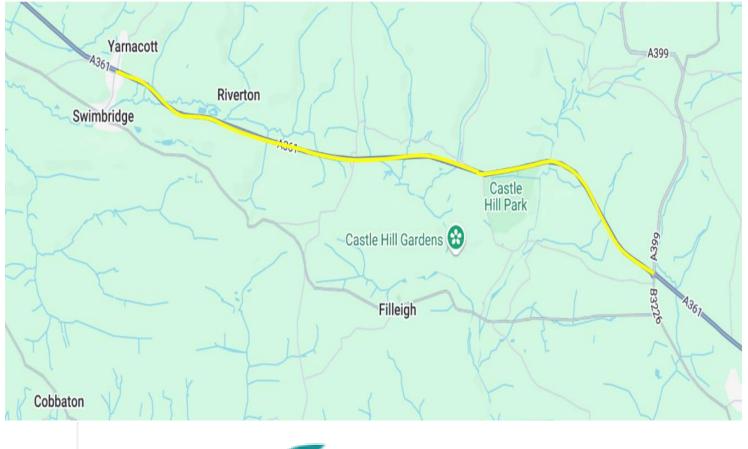

# North Devon Link Road – NDLR – A361 (Portmore to Borners Bridge) Traffic Bulletin – 29.11.24

Night Time Traffic Lights: North Aller to Landkey December 2024

2 Way Traffic Lights are required on the A361 between North Aller Roundabout and Landkey Roundabout, for remedial works

Please see below for the schedule and Location.

| Day / Date     | Start | Finish                |
|----------------|-------|-----------------------|
| Mon: 09.12.24  | 8pm   | Tues: 10.12.24 – 6am  |
| Tues: 10.12.24 | 8pm   | Wed: 11.12.24 – 6am   |
| Wed: 11.12.24  | 8pm   | Thurs: 12.12.24 – 6am |

### North Aller Roundabout to Landkey Roundabout: Location Map

GRIFFITHS