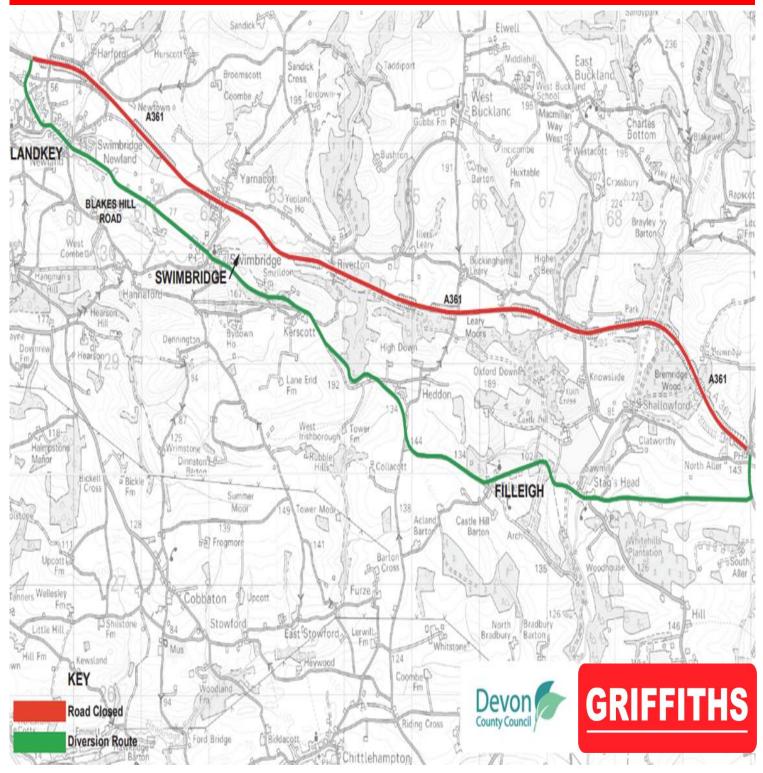

#### Landkey Roundabout to North Aller Roundabout

From 02.12.24 to 19.12.24, including the weekend of 14<sup>th</sup> & 15<sup>th</sup> December. The A361 / North Devon Link Road will be closed at night from 8pm to 6am between North Aller Roundabout and Landkey Roundabout for various works.

Please see below and page 3 for schedule. Diversion route on page 4 of this bulletin.

We apologies for any inconvenience.

| Day / Date     | Start | Finish               |
|----------------|-------|----------------------|
| Mon: 02.12.24  | 8pm   | Tues: 03.12.24 – 6am |
| Tues: 03.12.24 | 8pm   | Wed: 04.12.24 – 6am  |
| Wed: 04.12.24  | 8pm   | Thur: 05.12.24 – 6am |
| Thur: 05.12.24 | 8pm   | Fri: 06.12.24 – 6am  |
| Fri: 06.12.24  | 8pm   | Sat: 07.12.24 – 6am  |

#### North Devon Link Road – NDLR – A361 (Portmore to Borners Bridge)

Traffic Bulletin – 29.11.24

Continued from page 2: From 02.12.24 to 19.12.24, including the weekend of 14<sup>th</sup> & 15<sup>th</sup> December. The A361 / North Devon Link Road will be closed at night from 8pm to 6am between North Aller Roundabout and Landkey Roundabout for various works.

Please see below for schedule. Diversion route on page 4 of this bulletin.

We apologies for any inconvenience.

| Landkey Roundabout to North Aller Roundabout |            |                                   |
|----------------------------------------------|------------|-----------------------------------|
| Day / Date                                   | Start      | Finish                            |
| Mon: 09.12.24                                | No Closure | Tues: 10.12.24 – N/A              |
| Tues: 10.12.24                               | No Closure | Wed: 11.12.24 – N/A               |
| Wed: 11.12.24                                | No Closure | Thur: 12.12.24 – <mark>N/A</mark> |
| Thur: 12.12.24                               | 8pm        | Fri: 13.12.24 – 6am               |
| Fri: 13.12.24                                | 8pm        | Sat: 14.12.24 – 6am               |
| Sat: 14.12.24                                | 8pm        | Sun: 15.12.24 – 6am               |
| Sun: 15.12.24                                | 8pm        | Mon: 16.12.24 – 6am               |
| Day / Date                                   | Start      | Finish                            |
| Mon: 16.12.24                                | 8pm        | Tues: 17.12.24 - 6am              |
| Tues: 17.12.24                               | 8pm        | Wed: 18.12.24 - 6am               |
| Wed: 18.12.24                                | 8pm        | Thur: 19.12.24 - 6am              |
| Thur: 19.12.24                               | 8pm        | Fri: 20.12.24 – 6am               |
| Fri: 20.12.24                                | No Closure | Sat: 21.12.24 – <mark>N/A</mark>  |

#### Diversion Route Landkey Roundabout to North Aller Roundabout

**GRIFFITHS** 

Night Time Traffic Lights: Landkey to Portmore December 2024

2 Way Traffic Lights are required on the A361 between Landkey Roundabout and Portmore Roundabout.